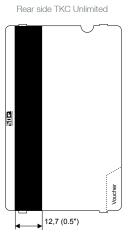

#### **TKC Unlimited**

• One voucher (not evaluated by the system)

| Technical Specifications |                                                                                                                                        |                                                                                                                                                                      |
|--------------------------|----------------------------------------------------------------------------------------------------------------------------------------|----------------------------------------------------------------------------------------------------------------------------------------------------------------------|
| Dimensions               | 53.8 mm x 85.6 mm / 3.37" x 2.118" (w x h); thickness depends on material; length of connection piece between tickets: 1,1 mm / 0.043" |                                                                                                                                                                      |
| Technology               | TK Unlimited:<br>TKC Unlimited LoCo:<br>TKC Unlimited HiCo:                                                                            | Barcode<br>Magnetic stripe on the rear side LoCo 300Oe according to ISO7811<br>Magnetic stripe on the rear side HiCo 2750Oe according to ISO7811                     |
| Material                 | Thermal cardboard with Topcoat layer                                                                                                   |                                                                                                                                                                      |
| Environmental aspects    | FSC™ certified cardboard free of Bisphenol A                                                                                           |                                                                                                                                                                      |
| Surface                  | Highly scratch-resistant                                                                                                               |                                                                                                                                                                      |
| Typical period of use    | TK Unlimited: Up to 3 TKC Unlimited: Up to 3                                                                                           | ,                                                                                                                                                                    |
| Fraud protection         | Is provided by the system                                                                                                              |                                                                                                                                                                      |
| Ambient conditions       | From -20 °C to +45 °C (-4 °F to +113 °F); between 0 and 90 % relative humidity TKC Unlimited: for a short time up to +80 °C            |                                                                                                                                                                      |
| Storing conditions       | In its original packaging between +5 °C and +25 °C (+41 °F to +77 °F), with a relative humidity of max. 60 $\%$                        |                                                                                                                                                                      |
| System requirements      | TK Unlimited:<br>TKC Unlimited LoCo:<br>TKC Unlimited HiCo:                                                                            | Coder Unlimited with crosswise barcode module or Coder Basic<br>Coder Unlimited with Magnetic head<br>Coder Unlimited with Magnetic head, Parking.Logic V6 or higher |