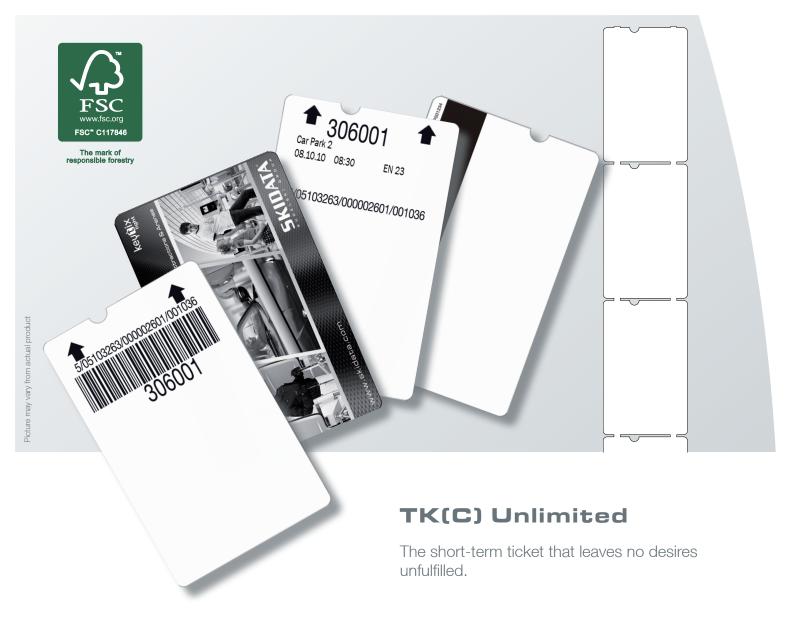

# The basis of numerous parking facilities

- A simple disposable ticket made of paper, ideal for short-term parkers.
- Works with all SKIDATA parking systems and can be obtained directly or from certified suppliers.

#### **TK Unlimited**

- Suitable for short-term use
- Crosswise barcode

## **TKC Unlimited**

- Suited for short-term and long-term use
- Magnetic stripe according to ISO7811