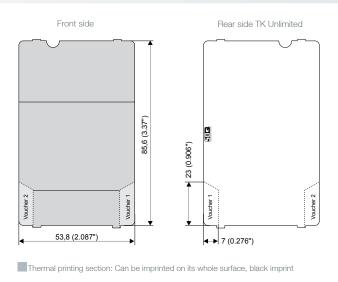

## **Properties**

all dimensions in mm

- Ticket made of thermal cardboard
- Thermal layer in Topcoat quality
- Can be imprinted on one side by thermal direct printing
- Four-coloured, customer-specific design on both sides
- Fanfold stock in ISO format (cheque card format)
- Fanfold tickets folded as pairs

#### **TK Unlimited**

• Up to two voucher (not evaluated by the system)